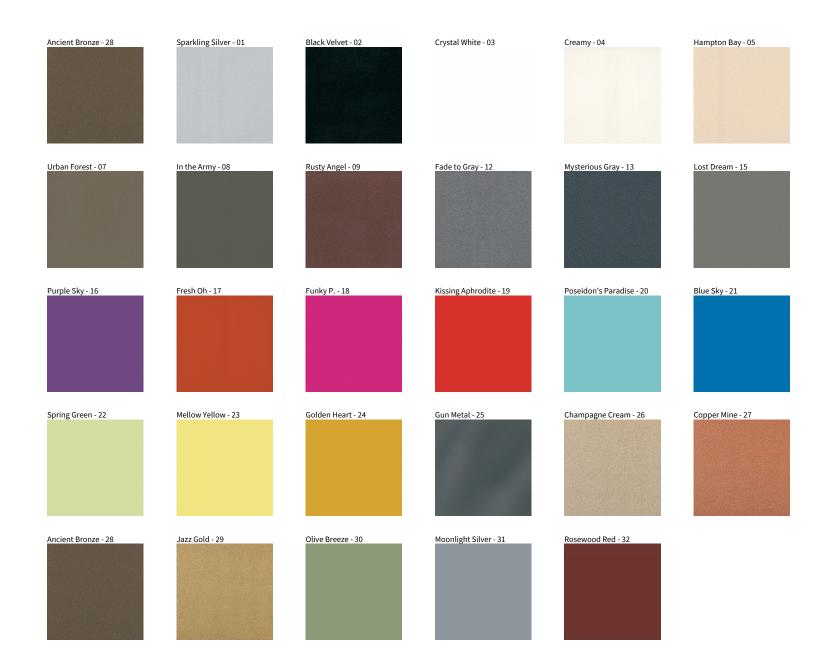

## **BIONIQ ROUND WALLWASH RECESSED**

COLOR FINISH CHART

| PROJECT  |  |
|----------|--|
| TYPE     |  |
| NOTES    |  |
| QUANTITY |  |
| DATE     |  |

**Digital:** Not all screens are calibrated the same, and therefore, colors will appear differently between screens. **Physical:** When texture is involved, there will be variations in color, character and tone within a product series and between product families.

**Gun Metal:** No Gun Metal finish is alike. It combines a mixture of transparent and black color particles which ensures a highly individual effect and no luminaire being identical. **Champagne Cream, Copper Mine, Ancient Bronze + Jazz Gold:** These finishes have slight fading from specific powder coating production. Each luminaire will slightly vary.